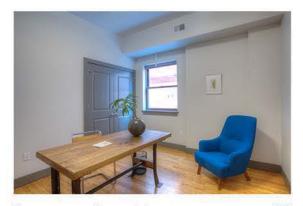

## 2 Bedroom Apartment (approx. 923 - 976sqft) \$1,700 per month

This flexible two bedroom apartment will give you enough space to live and work while keeping you close to all of the action that is just steps outside the front door. Each two bedroom apartment offers spacious living space, ample closets, a fully equipped kitchen and in-unit washers and dryers. All units are pet friendly subject to The Piano Factory Lofts Pet Policy.

## **Apartment Amenities**

**Newly Renovated** 

Large Windows
High Ceilings
Air Conditioning
Stainless Steel Appliances
Built-In Microwave
Dishwasher
In Unit Washer/Dryer
Granite Countertops
Hardwood Floors
Ceramic Tile Bathrooms
Sliding Barn Doors
Ample Closet Space