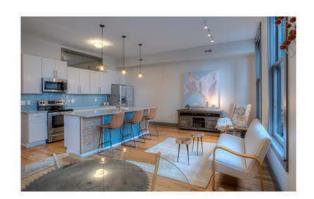

## 2 Bedroom Apartment (approx. 923 - 976sqft) \$1,700 per month

This flexible two bedroom apartment will give you enough space to live and work while keeping you close to all of the action that is just steps outside the front door. Each two bedroom apartment offers spacious living space, ample closets, a fully equipped kitchen and in-unit washers and dryers. All units are pet friendly subject to The Piano Factory Lofts Pet Policy.

## **Apartment Amenities**

**Newly Renovated** 

Large Windows
High Ceilings
Air Conditioning
Stainless Steel Appliances
Built-In Microwave
Dishwasher
In Unit Washer/Dryer
Granite Countertops
Hardwood Floors
Ceramic Tile Bathrooms
Sliding Barn Doors
Ample Closet Space