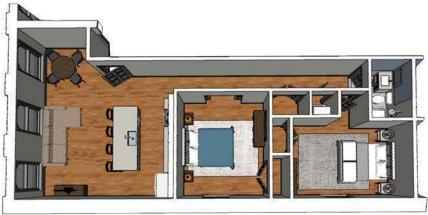

## 2 Bedroom Apartment (approx. 923 - 976sqft) \$1,700 per month

This flexible two bedroom apartment will give you enough space to live and work while keeping you close to all of the action that is just steps outside the front door. Each two bedroom apartment offers spacious living space, ample closets, a fully equipped kitchen and in-unit washers and dryers. All units are pet friendly subject to The Piano Factory Lofts Pet Policy.